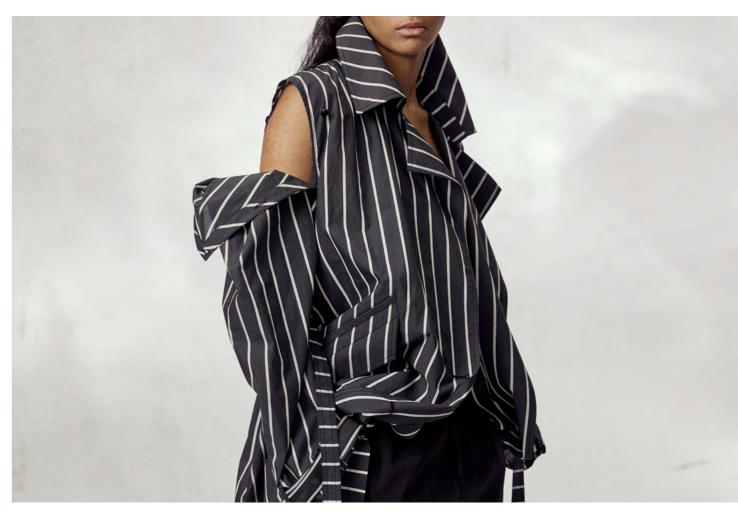

THE TACTILE TEXTURE OF WORKWEAR COTTON COLLIDES WITH THE SOFT, BLURRY SHEEN OF ACETATE FABRICS; CROPPED HOODED ZIPPER JACKETS ARE PIECED TOGETHER WITH DOUBLE-LAYER PLACKETS; BOMBER JACKETS ARE TRANSFORMED INTO SHORT-SLEEVED SHIRTS; WOVEN STRIPED FABRICS OF VARYING WIDTHS AND COLORS ARE CRAFTED INTO SUMMER TRENCH COATS WITH DETACHABLE SLEEVES; PRECISELY TAILORED COLLARLESS BLAZERS ARE PAIRED WITH LONG BLACK COATS FEATURING PATCHWORK AND A WEATHERED SHEEN.

EACH DESIGN CORRESPONDS TO A DETAIL IN THE FILM, AS THE VIVID PERSONALITIES AND WITTY DIALOGUES ABOUT CULTURAL DIFFERENCES GIVE RISE TO A SERIES OF PLAYFUL, INVENTIVE CREATIONS. A SUIT THAT APPEARS TO BE MADE OF DENIM IS, IN FACT, A LIGHTWEIGHT COTTON-LINEN FABRIC; STRIPED FABRICS FORM HOODED SHIRTS; VESTS ARE TURNED INTO HOODED SWEATSHIRT VESTS, AND A SCARF-LIKE COLLAR IS ATTACHED TO A SLEEVELESS T-SHIRT.