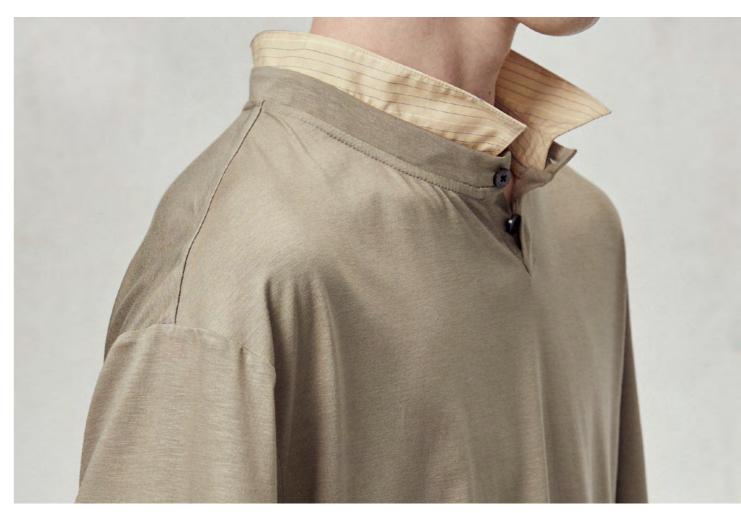

THE TACTILE TEXTURE OF WORKWEAR COTTON COLLIDES WITH THE SOFT, BLURRY SHEEN OF ACETATE FABRICS; CROPPED HOODED ZIPPER JACKETS ARE PIECED TOGETHER WITH DOUBLE-LAYER PLACKETS; BOMBER JACKETS ARE TRANSFORMED INTO SHORT-SLEEVED SHIRTS; WOVEN STRIPED FABRICS OF VARYING WIDTHS AND COLORS ARE CRAFTED INTO SUMMER TRENCH COATS WITH DETACHABLE SLEEVES; PRECISELY TAILORED COLLARLESS BLAZERS ARE PAIRED WITH LONG BLACK COATS FEATURING PATCHWORK AND A WEATHERED SHEEN.

BLACK PATCHWORK LONG COAT

1C0100250101

BLACK BELTED WIDE LEG TROUSERS

1T0200250101

BEIGE ZIP UP SHIRT

1S0400250101

BLACK SLIT POCKET SHORTS

1T0500250101