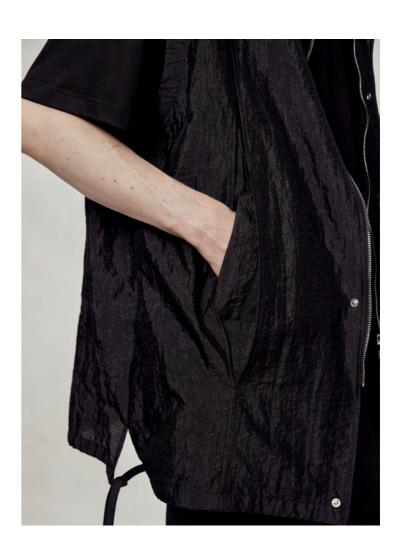

## **BACK IN THE GOOD OLD WORLD**

SPRING/SUMMER 2025 COLLECTION

THIS SEASON'S INSPIRATION COMES FROM JIM JARMUSCH'S 1991 FILM *NIGHT ON EARTH*. THE FILM PORTRAYS FLEETING ENCOUNTERS BETWEEN TAXI DRIVERS AND THEIR PASSENGERS, HAPPENING SIMULTANEOUSLY IN FIVE DIFFERENT CITIES: LOS ANGELES, NEW YORK, PARIS, ROME, AND HELSINKI. FIVE DISTINCT STORIES IN FIVE UNIQUE CITIES, EACH FEATURING CHARACTERS WHOSE PERSONALITIES AND THE LOCAL CHARACTERISTICS OF THEIR RESPECTIVE CITIES INTERTWINE. THIS SEASON'S OVERALL STYLING BLENDS JUNLI'S RESTRAINED AESTHETIC WITH A RICH VARIETY OF CASUAL, RELAXED PIECES, PAIRED WITH METICULOUSLY TAILORED OUTERWEAR.

IN LOS ANGELES, COCKY, DRESSED IN WORKWEAR, REJECTS THE ADVANCES OF A GLAMOROUS TALENT SCOUT; IN NEW YORK, ANGELA'S FIERY PERSONALITY IS MIRRORED BY HER CROPPED JACKET; IN PARIS, A BLIND FEMALE PASSENGER WEARS A VINTAGE TRENCH COAT, WHILE HER BLACK DRIVER SPORTS A CLASSIC BOMBER JACKET; IN ROME, THE DRIVER, DONNING BLACK SUNGLASSES AT NIGHT, PAIRS A BLACK JACKET WITH A PATTERNED SCARF, WHILE THE GODFATHER SITS IN THE BACK SEAT UNDER THE SOFT GLOW OF THE NIGHTLIGHT. THESE CONCRETE ELEMENTS OF FABRIC AND SILHOUETTE, COMBINED WITH ABSTRACT CUES LIKE CHARACTER TRAITS AND THE LUMINOUS NIGHTSCAPES, HAVE BEEN DECONSTRUCTED AND REASSEMBLED INTO JUNLI'S DESIGNS.

THE TACTILE TEXTURE OF WORKWEAR COTTON COLLIDES WITH THE SOFT, BLURRY SHEEN OF ACETATE FABRICS; CROPPED HOODED ZIPPER JACKETS ARE PIECED TOGETHER WITH DOUBLE-LAYER PLACKETS; BOMBER JACKETS ARE TRANSFORMED INTO SHORT-SLEEVED SHIRTS; WOVEN STRIPED FABRICS OF VARYING WIDTHS AND COLORS ARE CRAFTED INTO SUMMER TRENCH COATS WITH DETACHABLE SLEEVES; PRECISELY TAILORED COLLARLESS BLAZERS ARE PAIRED WITH LONG BLACK COATS FEATURING PATCHWORK AND A WEATHERED SHEEN.