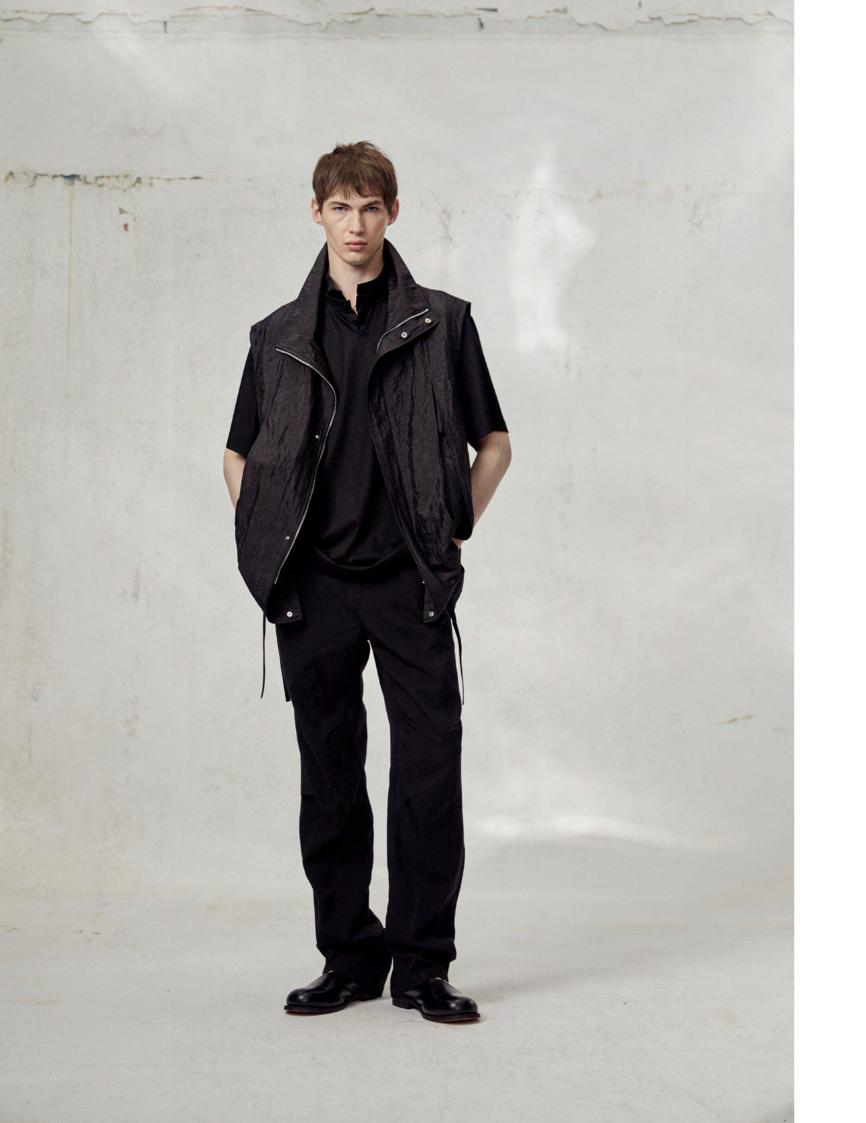

## **BACK IN THE GOOD OLD WORLD**

SPRING/SUMMER 2025 COLLECTION

THIS SEASON'S INSPIRATION COMES FROM JIM JARMUSCH'S 1991 FILM *NIGHT ON EARTH*. THE FILM PORTRAYS FLEETING ENCOUNTERS BETWEEN TAXI DRIVERS AND THEIR PASSENGERS, HAPPENING SIMULTANEOUSLY IN FIVE DIFFERENT CITIES: LOS ANGELES, NEW YORK, PARIS, ROME, AND HELSINKI. FIVE DISTINCT STORIES IN FIVE UNIQUE CITIES, EACH FEATURING CHARACTERS WHOSE PERSONALITIES AND THE LOCAL CHARACTERISTICS OF THEIR RESPECTIVE CITIES INTERTWINE. THIS SEASON'S OVERALL STYLING BLENDS JUNLI'S RESTRAINED AESTHETIC WITH A RICH VARIETY OF CASUAL, RELAXED PIECES, PAIRED WITH METICULOUSLY TAILORED OUTERWEAR.

IN LOS ANGELES, COCKY, DRESSED IN WORKWEAR, REJECTS THE ADVANCES OF A GLAMOROUS TALENT SCOUT; IN NEW YORK, ANGELA'S FIERY PERSONALITY IS MIRRORED BY HER CROPPED JACKET; IN PARIS, A BLIND FEMALE PASSENGER WEARS A VINTAGE TRENCH COAT, WHILE HER BLACK DRIVER SPORTS A CLASSIC BOMBER JACKET; IN ROME, THE DRIVER, DONNING BLACK SUNGLASSES AT NIGHT, PAIRS A BLACK JACKET WITH A PATTERNED SCARF, WHILE THE GODFATHER SITS IN THE BACK SEAT UNDER THE SOFT GLOW OF THE NIGHTLIGHT. THESE CONCRETE ELEMENTS OF FABRIC AND SILHOUETTE, COMBINED WITH ABSTRACT CUES LIKE CHARACTER TRAITS AND THE LUMINOUS NIGHTSCAPES, HAVE BEEN DECONSTRUCTED AND REASSEMBLED INTO JUNLI'S DESIGNS.

THE TACTILE TEXTURE OF WORKWEAR COTTON COLLIDES WITH THE SOFT, BLURRY SHEEN OF ACETATE FABRICS; CROPPED HOODED ZIPPER JACKETS ARE PIECED TOGETHER WITH DOUBLE-LAYER PLACKETS; BOMBER JACKETS ARE TRANSFORMED INTO SHORT-SLEEVED SHIRTS; WOVEN STRIPED FABRICS OF VARYING WIDTHS AND COLORS ARE CRAFTED INTO SUMMER TRENCH COATS WITH DETACHABLE SLEEVES; PRECISELY TAILORED COLLARLESS BLAZERS ARE PAIRED WITH LONG BLACK COATS FEATURING PATCHWORK AND A WEATHERED SHEEN.