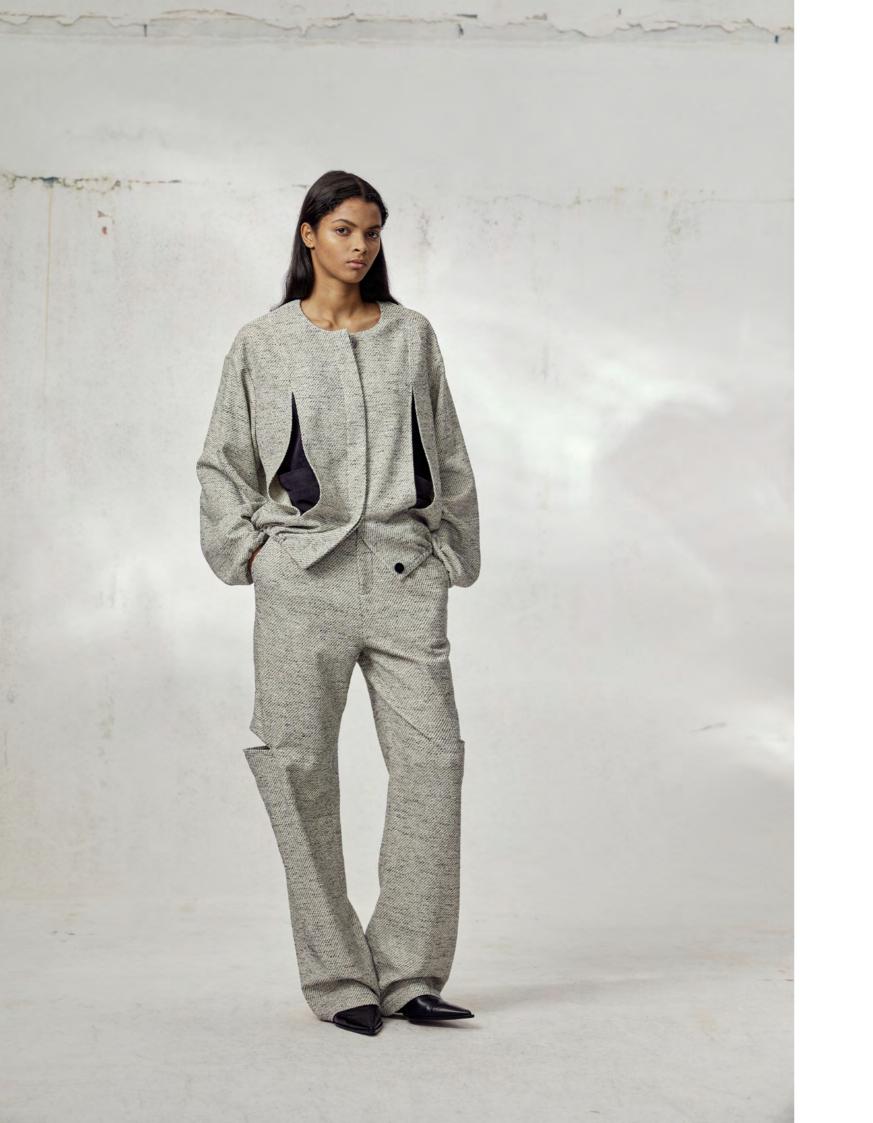

## **BACK IN THE GOOD OLD WORLD**

SPRING/SUMMER 2025 COLLECTION

THIS SEASON'S INSPIRATION COMES FROM JIM JARMUSCH'S 1991 FILM *NIGHT ON EARTH*. THE FILM PORTRAYS FLEETING ENCOUNTERS BETWEEN TAXI DRIVERS AND THEIR PASSENGERS, HAPPENING SIMULTANEOUSLY IN FIVE DIFFERENT CITIES: LOS ANGELES, NEW YORK, PARIS, ROME, AND HELSINKI. FIVE DISTINCT STORIES IN FIVE UNIQUE CITIES, EACH FEATURING CHARACTERS WHOSE PERSONALITIES AND THE LOCAL CHARACTERISTICS OF THEIR RESPECTIVE CITIES INTERTWINE. THIS SEASON'S OVERALL STYLING BLENDS JUNLI'S RESTRAINED AESTHETIC WITH A RICH VARIETY OF CASUAL, RELAXED PIECES, PAIRED WITH METICULOUSLY TAILORED OUTERWEAR.

IN LOS ANGELES, COCKY, DRESSED IN WORKWEAR, REJECTS THE ADVANCES OF A GLAMOROUS TALENT SCOUT; IN NEW YORK, ANGELA'S FIERY PERSONALITY IS MIRRORED BY HER CROPPED JACKET; IN PARIS, A BLIND FEMALE PASSENGER WEARS A VINTAGE TRENCH COAT, WHILE HER BLACK DRIVER SPORTS A CLASSIC BOMBER JACKET; IN ROME, THE DRIVER, DONNING BLACK SUNGLASSES AT NIGHT, PAIRS A BLACK JACKET WITH A PATTERNED SCARF, WHILE THE GODFATHER SITS IN THE BACK SEAT UNDER THE SOFT GLOW OF THE NIGHTLIGHT. THESE CONCRETE ELEMENTS OF FABRIC AND SILHOUETTE, COMBINED WITH ABSTRACT CUES LIKE CHARACTER TRAITS AND THE LUMINOUS NIGHTSCAPES, HAVE BEEN DECONSTRUCTED AND REASSEMBLED INTO JUNLI'S DESIGNS.

THE TACTILE TEXTURE OF WORKWEAR COTTON COLLIDES WITH THE SOFT, BLURRY SHEEN OF ACETATE FABRICS; CROPPED HOODED ZIPPER JACKETS ARE PIECED TOGETHER WITH DOUBLE-LAYER PLACKETS; BOMBER JACKETS ARE TRANSFORMED INTO SHORT-SLEEVED SHIRTS; WOVEN STRIPED FABRICS OF VARYING WIDTHS AND COLORS ARE CRAFTED INTO SUMMER TRENCH COATS WITH DETACHABLE SLEEVES; PRECISELY TAILORED COLLARLESS BLAZERS ARE PAIRED WITH LONG BLACK COATS FEATURING PATCHWORK AND A WEATHERED SHEEN.

EACH DESIGN CORRESPONDS TO A DETAIL IN THE FILM, AS THE VIVID PERSONALITIES AND WITTY DIALOGUES ABOUT CULTURAL DIFFERENCES GIVE RISE TO A SERIES OF PLAYFUL, INVENTIVE CREATIONS. A SUIT THAT APPEARS TO BE MADE OF DENIM IS, IN FACT, A LIGHTWEIGHT COTTON-LINEN FABRIC; STRIPED FABRICS FORM HOODED SHIRTS; VESTS ARE TURNED INTO HOODED SWEATSHIRT VESTS, AND A SCARF-LIKE COLLAR IS ATTACHED TO A SLEEVELESS T-SHIRT.