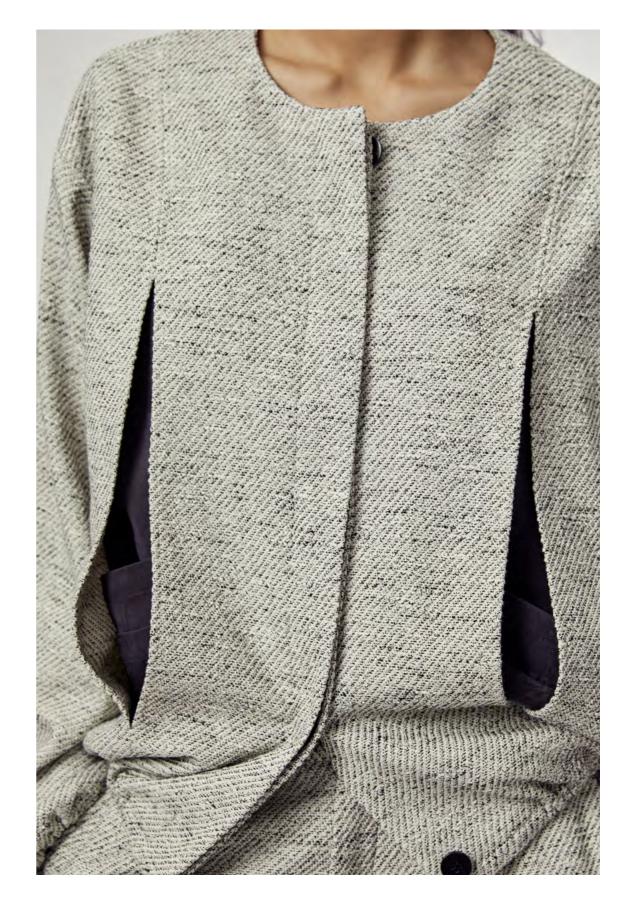

## **BACK IN THE GOOD OLD WORLD**

SPRING/SUMMER 2025 COLLECTION

THIS SEASON'S INSPIRATION COMES FROM JIM JARMUSCH'S 1991 FILM *NIGHT ON EARTH*. THE FILM PORTRAYS FLEETING ENCOUNTERS BETWEEN TAXI DRIVERS AND THEIR PASSENGERS, HAPPENING SIMULTANEOUSLY IN FIVE DIFFERENT CITIES: LOS ANGELES, NEW YORK, PARIS, ROME, AND HELSINKI. FIVE DISTINCT STORIES IN FIVE UNIQUE CITIES, EACH FEATURING CHARACTERS WHOSE PERSONALITIES AND THE LOCAL CHARACTERISTICS OF THEIR RESPECTIVE CITIES INTERTWINE. THIS SEASON'S OVERALL STYLING BLENDS JUNLI'S RESTRAINED AESTHETIC WITH A RICH VARIETY OF CASUAL, RELAXED PIECES, PAIRED WITH METICULOUSLY TAILORED OUTERWEAR.

IN LOS ANGELES, COCKY, DRESSED IN WORKWEAR, REJECTS THE ADVANCES OF A GLAMOROUS TALENT SCOUT; IN NEW YORK, ANGELA'S FIERY PERSONALITY IS MIRRORED BY HER CROPPED JACKET; IN PARIS, A BLIND FEMALE PASSENGER WEARS A VINTAGE TRENCH COAT, WHILE HER BLACK DRIVER SPORTS A CLASSIC BOMBER JACKET; IN ROME, THE DRIVER, DONNING BLACK SUNGLASSES AT NIGHT, PAIRS A BLACK JACKET WITH A PATTERNED SCARF, WHILE THE GODFATHER SITS IN THE BACK SEAT UNDER THE SOFT GLOW OF THE NIGHTLIGHT. THESE CONCRETE ELEMENTS OF FABRIC AND SILHOUETTE, COMBINED WITH ABSTRACT CUES LIKE CHARACTER TRAITS AND THE LUMINOUS NIGHTSCAPES, HAVE BEEN DECONSTRUCTED AND REASSEMBLED INTO JUNLI'S DESIGNS.

THE TACTILE TEXTURE OF WORKWEAR COTTON COLLIDES WITH THE SOFT, BLURRY SHEEN OF ACETATE FABRICS; CROPPED HOODED ZIPPER JACKETS ARE PIECED TOGETHER WITH DOUBLE-LAYER PLACKETS; BOMBER JACKETS ARE TRANSFORMED INTO SHORT-SLEEVED SHIRTS; WOVEN STRIPED FABRICS OF VARYING WIDTHS AND COLORS ARE CRAFTED INTO SUMMER TRENCH COATS WITH DETACHABLE SLEEVES; PRECISELY TAILORED COLLARLESS BLAZERS ARE PAIRED WITH LONG BLACK COATS FEATURING PATCHWORK AND A WEATHERED SHEEN.

EACH DESIGN CORRESPONDS TO A DETAIL IN THE FILM, AS THE VIVID PERSONALITIES AND WITTY DIALOGUES ABOUT CULTURAL DIFFERENCES GIVE RISE TO A SERIES OF PLAYFUL, INVENTIVE CREATIONS. A SUIT THAT APPEARS TO BE MADE OF DENIM IS, IN FACT, A LIGHTWEIGHT COTTON-LINEN FABRIC; STRIPED FABRICS FORM HOODED SHIRTS; VESTS ARE TURNED INTO HOODED SWEATSHIRT VESTS, AND A SCARF-LIKE COLLAR IS ATTACHED TO A SLEEVELESS T-SHIRT.