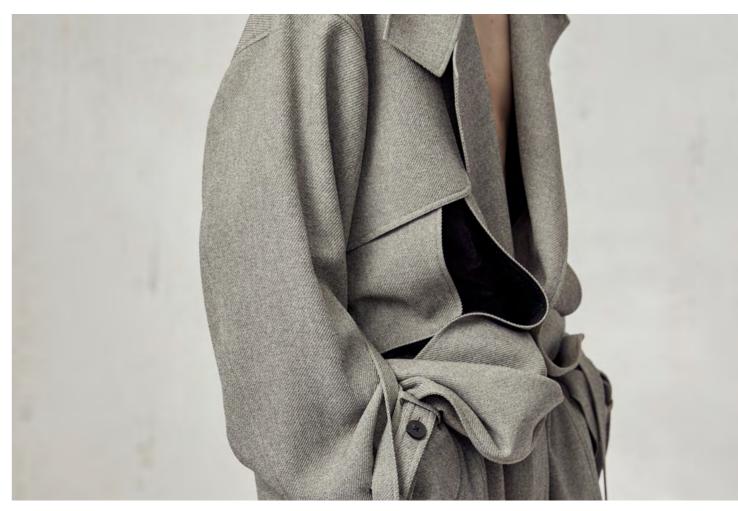

THE TACTILE TEXTURE OF WORKWEAR COTTON COLLIDES WITH THE SOFT, BLURRY SHEEN OF ACETATE FABRICS; CROPPED HOODED ZIPPER JACKETS ARE PIECED TOGETHER WITH DOUBLE-LAYER PLACKETS; BOMBER JACKETS ARE TRANSFORMED INTO SHORT-SLEEVED SHIRTS; WOVEN STRIPED FABRICS OF VARYING WIDTHS AND COLORS ARE CRAFTED INTO SUMMER TRENCH COATS WITH DETACHABLE SLEEVES; PRECISELY TAILORED COLLARLESS BLAZERS ARE PAIRED WITH LONG BLACK COATS FEATURING PATCHWORK AND A WEATHERED SHEEN.