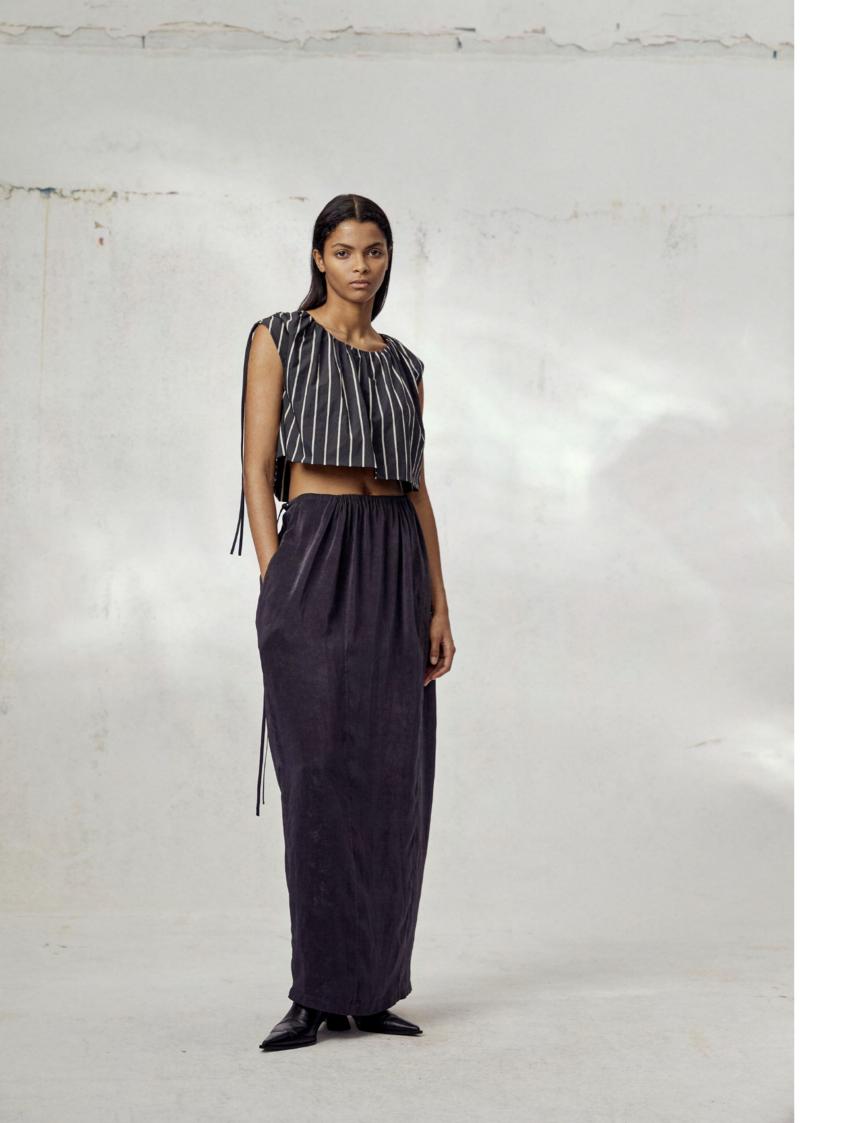

THE TACTILE TEXTURE OF WORKWEAR COTTON COLLIDES WITH THE SOFT, BLURRY SHEEN OF ACETATE FABRICS; CROPPED HOODED ZIPPER JACKETS ARE PIECED TOGETHER WITH DOUBLE-LAYER PLACKETS; BOMBER JACKETS ARE TRANSFORMED INTO SHORT-SLEEVED SHIRTS; WOVEN STRIPED FABRICS OF VARYING WIDTHS AND COLORS ARE CRAFTED INTO SUMMER TRENCH COATS WITH DETACHABLE SLEEVES; PRECISELY TAILORED COLLARLESS BLAZERS ARE PAIRED WITH LONG BLACK COATS FEATURING PATCHWORK AND A WEATHERED SHEEN.

EACH DESIGN CORRESPONDS TO A DETAIL IN THE FILM, AS THE VIVID PERSONALITIES AND WITTY DIALOGUES ABOUT CULTURAL DIFFERENCES GIVE RISE TO A SERIES OF PLAYFUL, INVENTIVE CREATIONS. A SUIT THAT APPEARS TO BE MADE OF DENIM IS, IN FACT, A LIGHTWEIGHT COTTON-LINEN FABRIC; STRIPED FABRICS FORM HOODED SHIRTS; VESTS ARE TURNED INTO HOODED SWEATSHIRT VESTS, AND A SCARF-LIKE COLLAR IS ATTACHED TO A SLEEVELESS T-SHIRT.