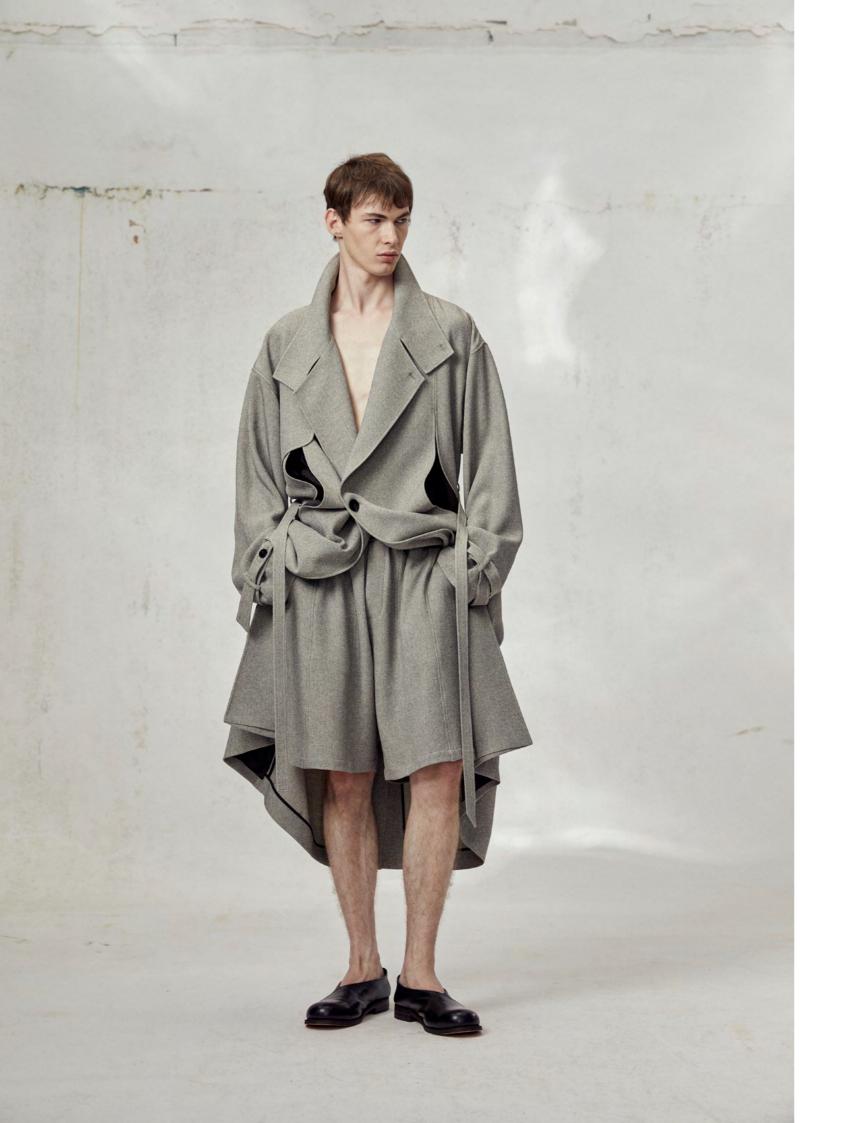

THE TACTILE TEXTURE OF WORKWEAR COTTON COLLIDES WITH THE SOFT, BLURRY SHEEN OF ACETATE FABRICS; CROPPED HOODED ZIPPER JACKETS ARE PIECED TOGETHER WITH DOUBLE-LAYER PLACKETS; BOMBER JACKETS ARE TRANSFORMED INTO SHORT-SLEEVED SHIRTS; WOVEN STRIPED FABRICS OF VARYING WIDTHS AND COLORS ARE CRAFTED INTO SUMMER TRENCH COATS WITH DETACHABLE SLEEVES; PRECISELY TAILORED COLLARLESS BLAZERS ARE PAIRED WITH LONG BLACK COATS FEATURING PATCHWORK AND A WEATHERED SHEEN.

LINEN DETACHABLE DOUBLE LAPEL BLAZER

1J0100250101

BLACK SLIT POCKET SHORTS

1T0500250101

TEXTURED SLIT POCKET SHORT SLEEVE SHIRT

180100250101

BLACK BELTED WIDE LEG TROUSERS

1T0200250101