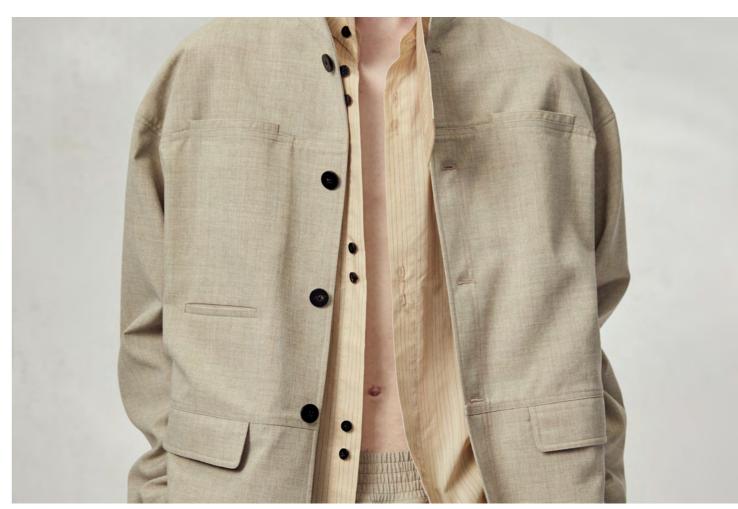

THE TACTILE TEXTURE OF WORKWEAR COTTON COLLIDES WITH THE SOFT, BLURRY SHEEN OF ACETATE FABRICS; CROPPED HOODED ZIPPER JACKETS ARE PIECED TOGETHER WITH DOUBLE-LAYER PLACKETS; BOMBER JACKETS ARE TRANSFORMED INTO SHORT-SLEEVED SHIRTS; WOVEN STRIPED FABRICS OF VARYING WIDTHS AND COLORS ARE CRAFTED INTO SUMMER TRENCH COATS WITH DETACHABLE SLEEVES; PRECISELY TAILORED COLLARLESS BLAZERS ARE PAIRED WITH LONG BLACK COATS FEATURING PATCHWORK AND A WEATHERED SHEEN.

LINEN DETACHABLE DOUBLE LAPEL BLAZER

1J0100250101

BLACK SLIT POCKET SHORTS

1T0500250101

TEXTURED SLIT POCKET SHORT SLEEVE SHIRT

180100250101

BLACK BELTED WIDE LEG TROUSERS

1T0200250101