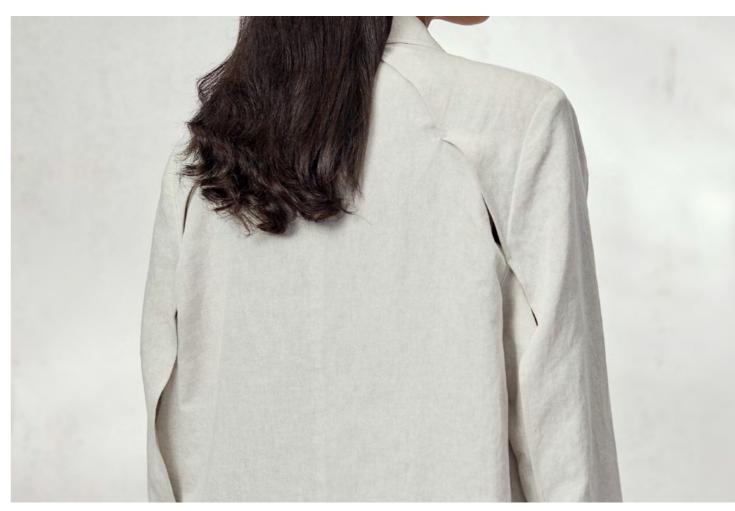

THE TACTILE TEXTURE OF WORKWEAR COTTON COLLIDES WITH THE SOFT, BLURRY SHEEN OF ACETATE FABRICS; CROPPED HOODED ZIPPER JACKETS ARE PIECED TOGETHER WITH DOUBLE-LAYER PLACKETS; BOMBER JACKETS ARE TRANSFORMED INTO SHORT-SLEEVED SHIRTS; WOVEN STRIPED FABRICS OF VARYING WIDTHS AND COLORS ARE CRAFTED INTO SUMMER TRENCH COATS WITH DETACHABLE SLEEVES; PRECISELY TAILORED COLLARLESS BLAZERS ARE PAIRED WITH LONG BLACK COATS FEATURING PATCHWORK AND A WEATHERED SHEEN.