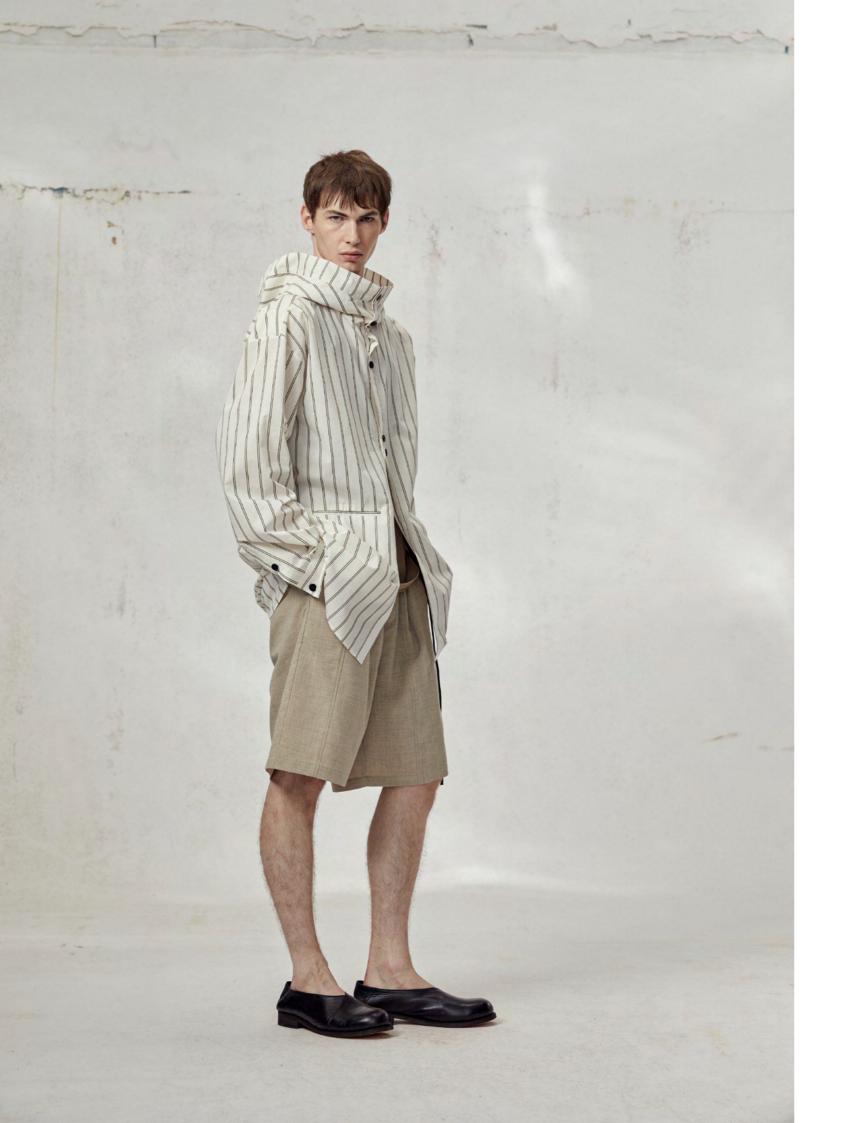

THE TACTILE TEXTURE OF WORKWEAR COTTON COLLIDES WITH THE SOFT, BLURRY SHEEN OF ACETATE FABRICS; CROPPED HOODED ZIPPER JACKETS ARE PIECED TOGETHER WITH DOUBLE-LAYER PLACKETS; BOMBER JACKETS ARE TRANSFORMED INTO SHORT-SLEEVED SHIRTS; WOVEN STRIPED FABRICS OF VARYING WIDTHS AND COLORS ARE CRAFTED INTO SUMMER TRENCH COATS WITH DETACHABLE SLEEVES; PRECISELY TAILORED COLLARLESS BLAZERS ARE PAIRED WITH LONG BLACK COATS FEATURING PATCHWORK AND A WEATHERED SHEEN.

EACH DESIGN CORRESPONDS TO A DETAIL IN THE FILM, AS THE VIVID PERSONALITIES AND WITTY DIALOGUES ABOUT CULTURAL DIFFERENCES GIVE RISE TO A SERIES OF PLAYFUL, INVENTIVE CREATIONS. A SUIT THAT APPEARS TO BE MADE OF DENIM IS, IN FACT, A LIGHTWEIGHT COTTON-LINEN FABRIC; STRIPED FABRICS FORM HOODED SHIRTS; VESTS ARE TURNED INTO HOODED SWEATSHIRT VESTS, AND A SCARF-LIKE COLLAR IS ATTACHED TO A SLEEVELESS T-SHIRT.