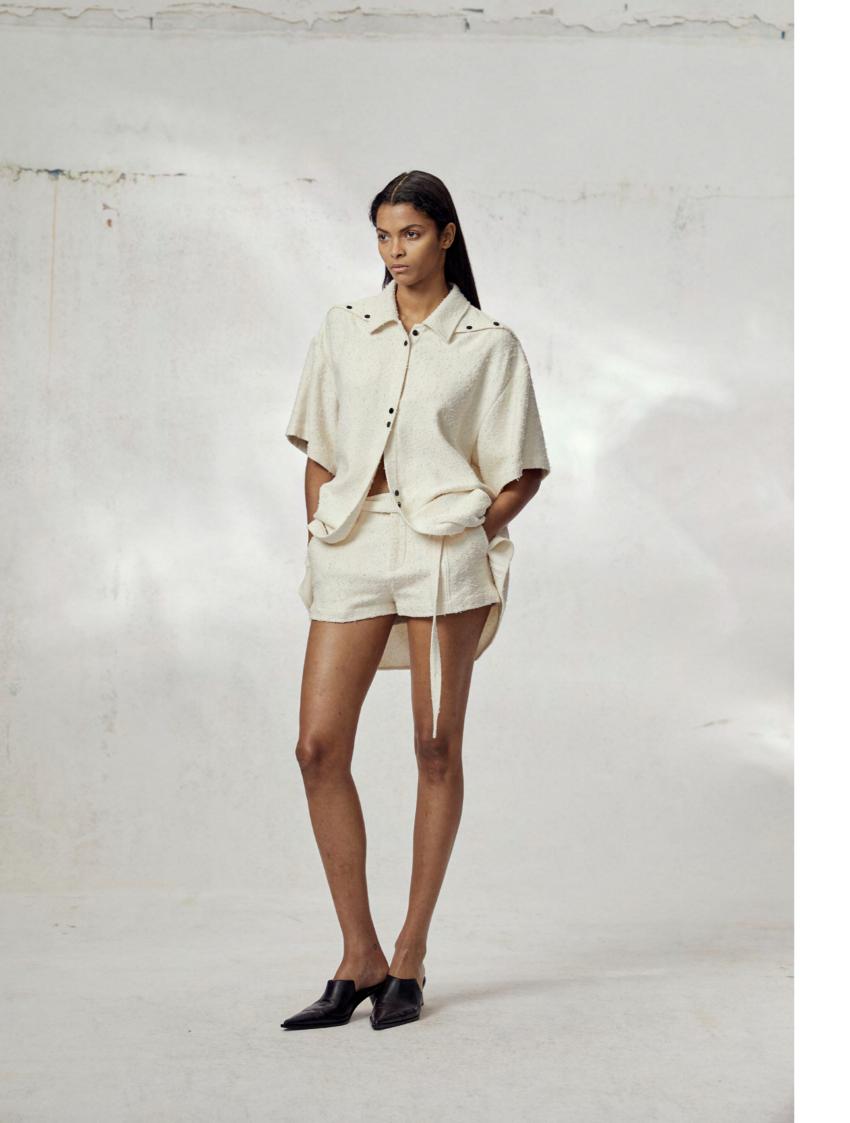

THE TACTILE TEXTURE OF WORKWEAR COTTON COLLIDES WITH THE SOFT, BLURRY SHEEN OF ACETATE FABRICS; CROPPED HOODED ZIPPER JACKETS ARE PIECED TOGETHER WITH DOUBLE-LAYER PLACKETS; BOMBER JACKETS ARE TRANSFORMED INTO SHORT-SLEEVED SHIRTS; WOVEN STRIPED FABRICS OF VARYING WIDTHS AND COLORS ARE CRAFTED INTO SUMMER TRENCH COATS WITH DETACHABLE SLEEVES; PRECISELY TAILORED COLLARLESS BLAZERS ARE PAIRED WITH LONG BLACK COATS FEATURING PATCHWORK AND A WEATHERED SHEEN.