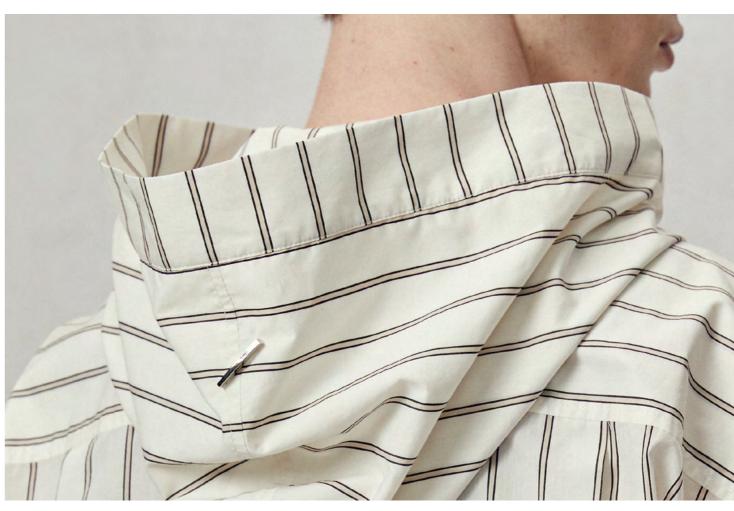

THE TACTILE TEXTURE OF WORKWEAR COTTON COLLIDES WITH THE SOFT, BLURRY SHEEN OF ACETATE FABRICS; CROPPED HOODED ZIPPER JACKETS ARE PIECED TOGETHER WITH DOUBLE-LAYER PLACKETS; BOMBER JACKETS ARE TRANSFORMED INTO SHORT-SLEEVED SHIRTS; WOVEN STRIPED FABRICS OF VARYING WIDTHS AND COLORS ARE CRAFTED INTO SUMMER TRENCH COATS WITH DETACHABLE SLEEVES; PRECISELY TAILORED COLLARLESS BLAZERS ARE PAIRED WITH LONG BLACK COATS FEATURING PATCHWORK AND A WEATHERED SHEEN.

EACH DESIGN CORRESPONDS TO A DETAIL IN THE FILM, AS THE VIVID PERSONALITIES AND WITTY DIALOGUES ABOUT CULTURAL DIFFERENCES GIVE RISE TO A SERIES OF PLAYFUL, INVENTIVE CREATIONS. A SUIT THAT APPEARS TO BE MADE OF DENIM IS, IN FACT, A LIGHTWEIGHT COTTON-LINEN FABRIC; STRIPED FABRICS FORM HOODED SHIRTS; VESTS ARE TURNED INTO HOODED SWEATSHIRT VESTS, AND A SCARF-LIKE COLLAR IS ATTACHED TO A SLEEVELESS T-SHIRT.